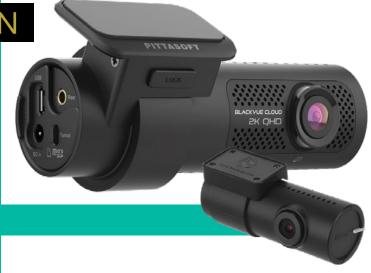

#### KEY FEATURES BUILT IN GPS & WIFI

- Records both audio and visual footage.
- Helps provide evidence in the event of an accident.
- GPS provides speed recording and tracks travel via Google Maps. WiFi allows for viewing a live feed, downloading footage and adjusting settings.
- Included MicroSD Memory Card allows for easy viewing of captured footage on a PC, adjusting user options, playback footage in slow motion and more.
- Dedicated App (available via a compatible iOS and Android smartphone) for reviewing captured footage
- Available as front or dual (front and rear) configuration
- Optional rear camera films in Full HD with its 2.1MP Sony Starvis Sensor.
- Built-in GPS and WiFi makes for a cleaner installation with fewer cables, and removes the need to take the SD card out for simple tasks.
- Professionally installed by a trained techniciar
- 5 year nationwide warranty.

# GOLD PRO **PLUS** EDITION DEALER EXCLUSIVE EXTRAS

- 2K Quad HD Video Quality
- 64GB Card with Dual Configuration<sup>^</sup>
- ADAS Features; Lane Departure & Forward Start Alert
- Event Locking Functionality