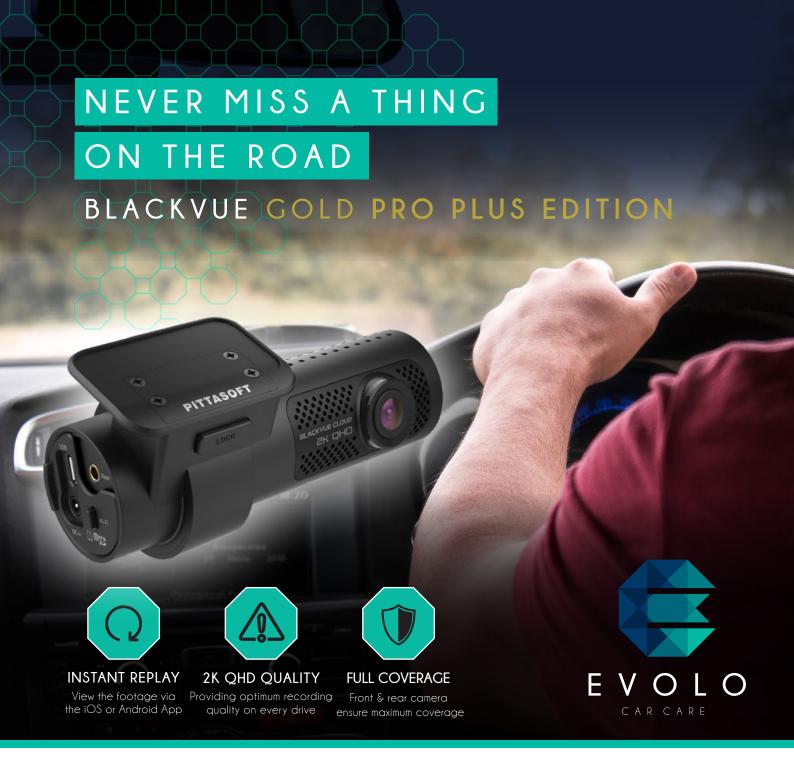

## GOLD PRO PLUS EDITION

### THE ULTIMATE DASH CAMERA WITH LEADING FEATURES AND FIRST CLASS DESIGN.

Redefines expectations for dash camera video accuracy with the BlackVue Gold Pro Plus edition, exclusively available through selected dealerships. The front cameras 5-megapixel, Sony Starvis image sensor captures 2K QHD definition video in HDR, and now easier to set up and use than ever.

#### KEY FEATURES BUILT IN GPS & WIFI

- Records both audio and visual footage.
- Helps provide evidence in the event of an accident.
- GPS provides speed recording and tracks travel via Google Maps. WiFi allows for viewing a live feed, downloading footage and adjusting settings.
- Included MicroSD Memory Card allows for easy viewing of captured footage on a PC, adjusting user options, playback footage in slow motion and more.
- Dedicated App (available via a compatible iOS and Android smartphone) for reviewing captured footage
- Available as front or dual (front and rear) configuration
- Optional rear camera films in Full HD with its 2.1MP Sony Starvis Sensor.
- Built-in GPS and WiFi makes for a cleaner installation with fewer cables, and removes the need to take the SD card out for simple tasks.
- Professionally installed by a trained techniciar
- 5 year nationwide warranty.