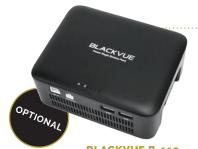

Enjoy extended parking mode function with a simple battery pack and reduce the need for your vehicle's own battery.

BLACKVUE B-112 BATTERY PACK